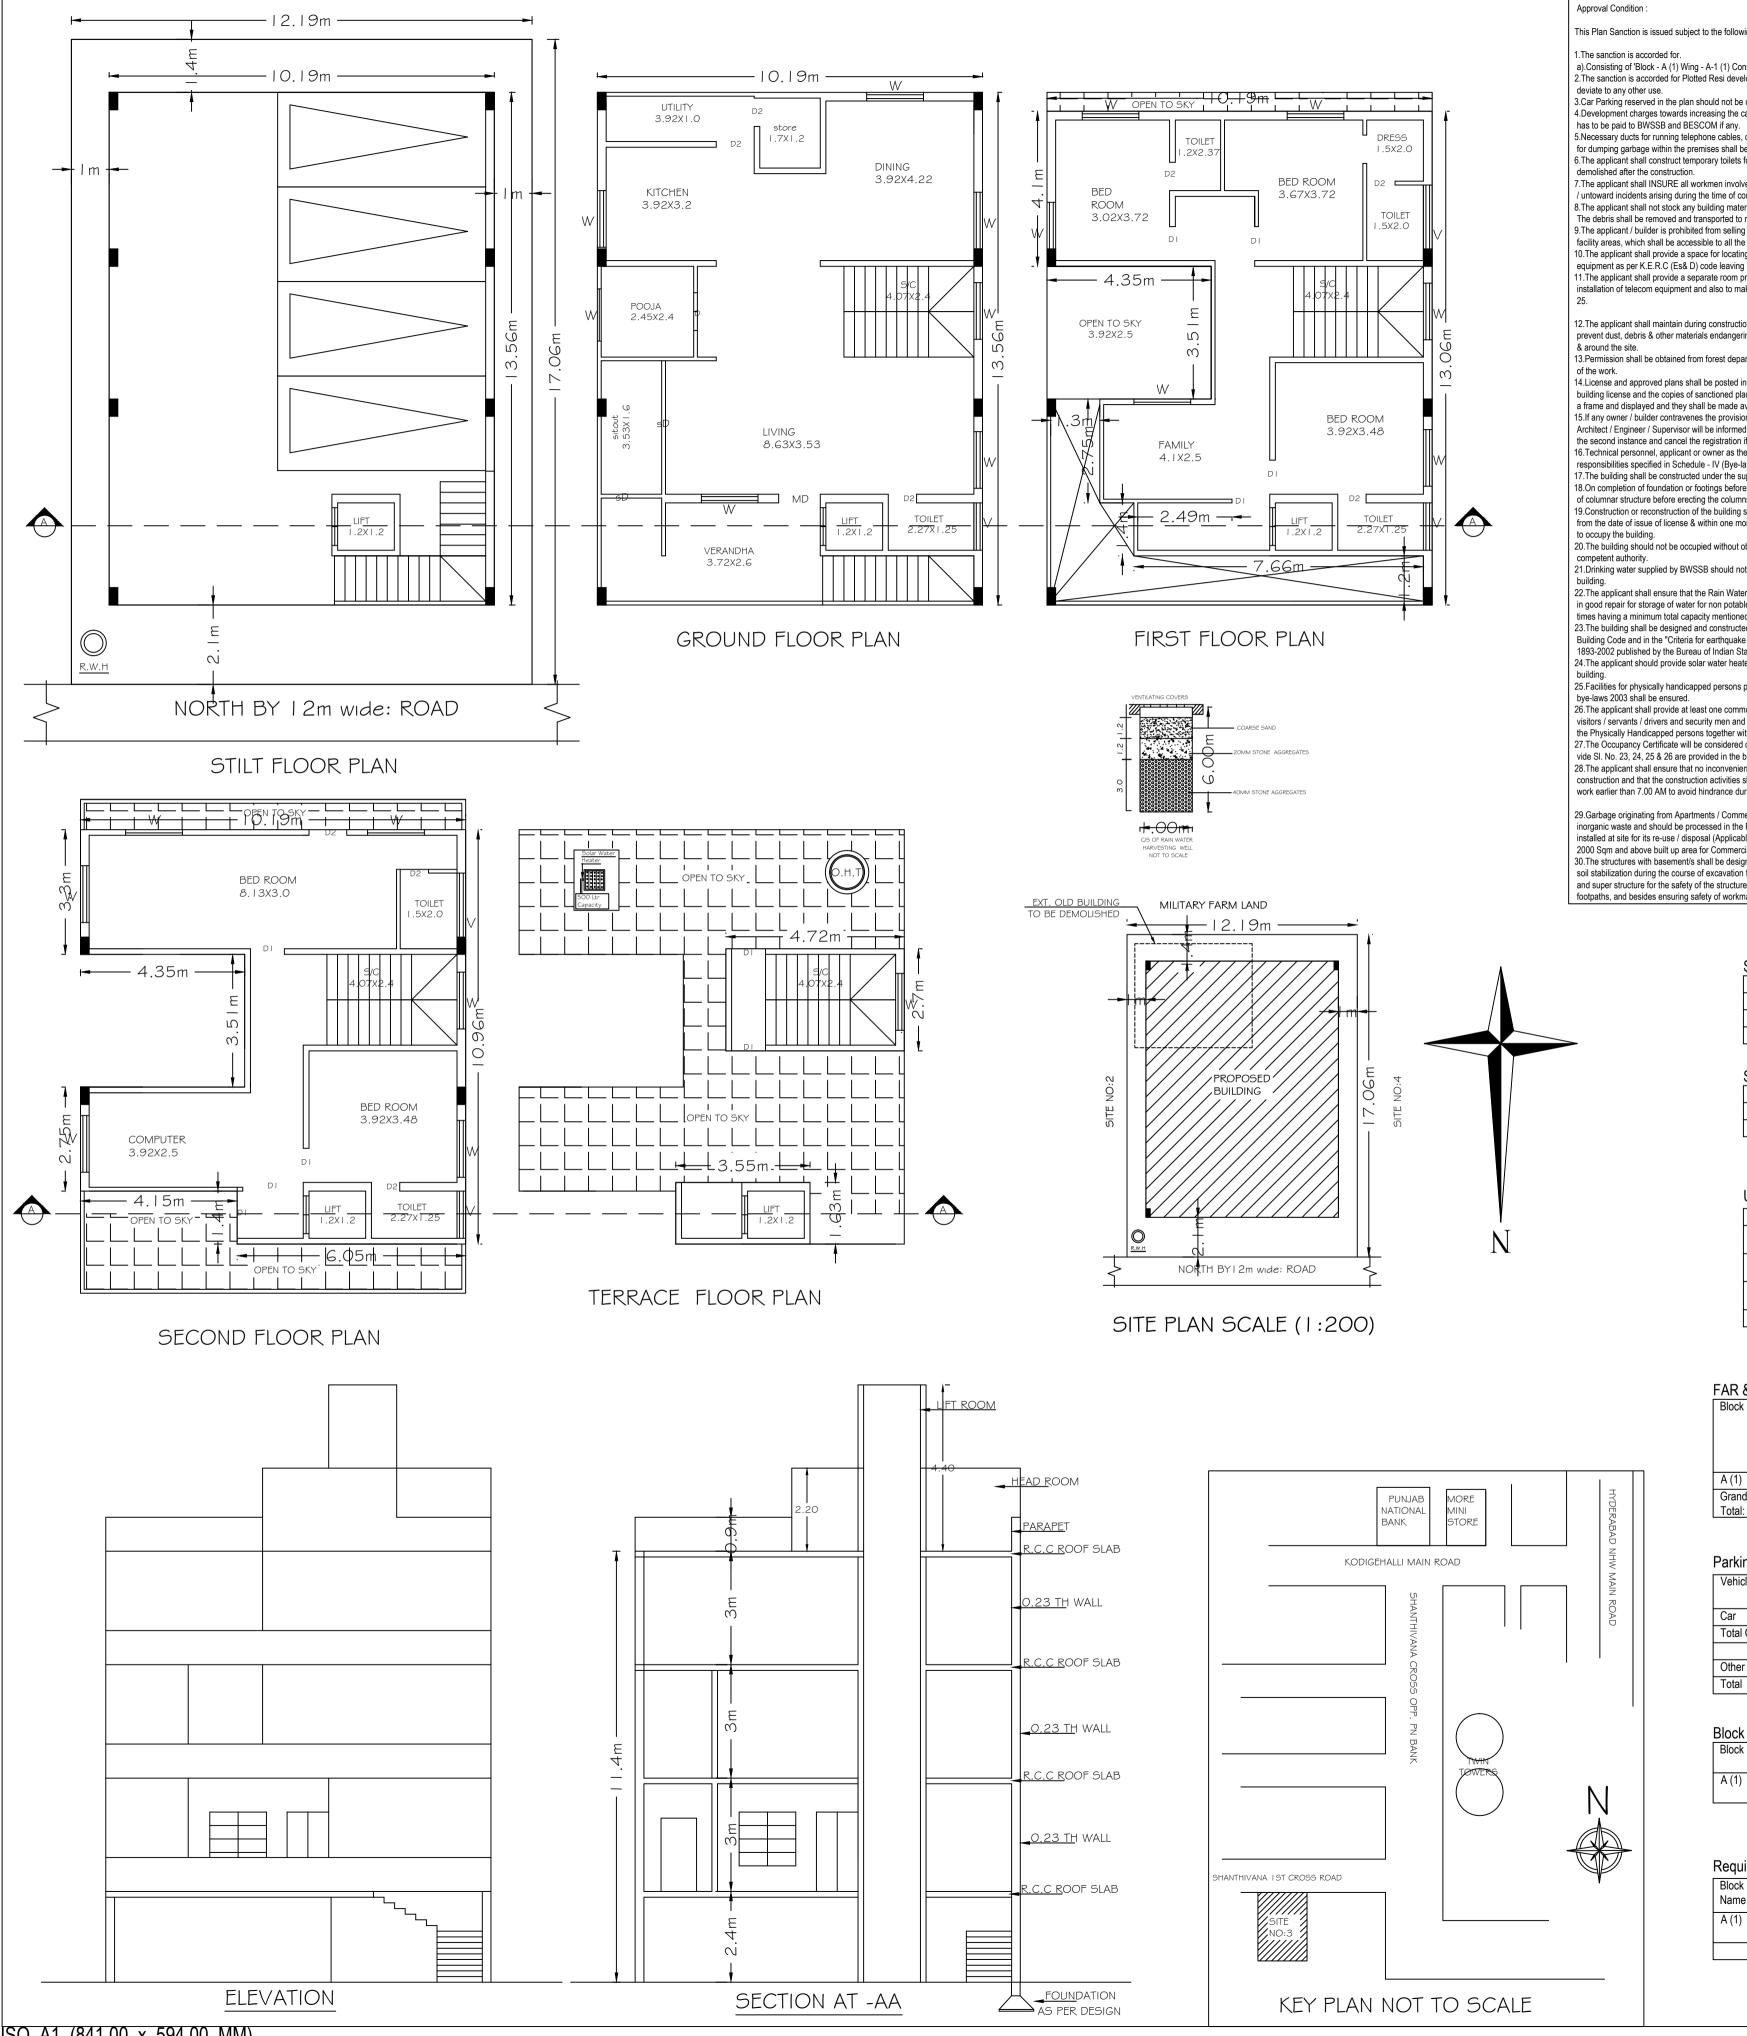

SCHEDULE OF JOINERY:

| BLOCK NAME | NAME | LENGTH | HEIGHT | NOS |
|------------|------|--------|--------|-----|
| A (1)      | D2   | 0.75   | 2.10   | 06  |
| A (1)      | D1   | 0.90   | 2.10   | 06  |
| A (1)      | MD   | 1.10   | 2.10   | 01  |
|            |      |        |        |     |

SCHEDULE OF JOINERY.

| Some Dele of Boinert. |      |        |        |     |  |  |  |  |  |  |
|-----------------------|------|--------|--------|-----|--|--|--|--|--|--|
| BLOCK NAME            | NAME | LENGTH | HEIGHT | NOS |  |  |  |  |  |  |
| A (1)                 | V    | 1.20   | 1.50   | 06  |  |  |  |  |  |  |
| A (1)                 | W    | 1.80   | 1.50   | 20  |  |  |  |  |  |  |
|                       |      |        |        |     |  |  |  |  |  |  |

UnitBUA Table for Block :A (1)

| FLO  | OR       | Name           | UnitBUA Type | UnitBUA Area | Carpet Area | No. of Rooms | No. of Tenement |  |
|------|----------|----------------|--------------|--------------|-------------|--------------|-----------------|--|
| GRC  | DUND     | SPLIT tenement | FLAT         | 294.55       | 264.52      | 3            | 1               |  |
| FLO  | OR PLAN  | 1              |              | 234.00       | 204.02      | 5            | I               |  |
| FIRS | ST FLOOR | SPLIT tenement | FLAT         | 0.00         | 0.00        | 7            | 0               |  |
| PLA  | N        | 1              |              | 0.00         | 0.00        | 1            | 0               |  |
| SEC  | OND      | SPLIT tenement | FLAT         | 0.00         | 0.00        | 5            | 0               |  |
| FLO  | OR PLAN  | 1              |              | 0.00         | 0.00        | 5            | 0               |  |
|      |          | -              | -            | 294.55       | 264.52      | 15           | 1               |  |

## FAR & Tenement Details

| Block           | No. of<br>Same Bldg | Total Built<br>Up Area | Up Area   |      | ns (Area in S   | Sq.mt.) |         | Proposed<br>FAR Area<br>(Sq.mt.) | Total FAR<br>Area | Tnmt (No.) |
|-----------------|---------------------|------------------------|-----------|------|-----------------|---------|---------|----------------------------------|-------------------|------------|
|                 | Sumo Blag           | (Sq.mt.)               | StairCase | Lift | Lift<br>Machine | Void    | Parking | Resi.                            | (Sq.mt.)          |            |
| A (1)           | 1                   | 497.80                 | 47.50     | 7.52 | 1.88            | 18.57   | 129.15  | 293.18                           | 293.18            | 01         |
| Grand<br>Total: | 1                   | 497.80                 | 47.50     | 7.52 | 1.88            | 18.57   | 129.15  | 293.18                           | 293.18            | 1.00       |

Parking Check (Table 7b)

| Vehicle Type  | Re  | eqd.          | Achieved |               |  |  |
|---------------|-----|---------------|----------|---------------|--|--|
|               | No. | Area (Sq.mt.) | No.      | Area (Sq.mt.) |  |  |
| Car           | 2   | 27.50         | 4        | 55.00         |  |  |
| Total Car     | 2   | 27.50         | 4        | 55.00         |  |  |
|               | -   | 13.75         | 0        | 0.00          |  |  |
| Other Parking | -   | -             | -        | 74.15         |  |  |
| Total         |     | 41.25         |          | 129.15        |  |  |

## Block USE/SUBUSE Details

| Block Name | Block Use   | Block SubUse                | Block Structure        | Block Land Use<br>Category |
|------------|-------------|-----------------------------|------------------------|----------------------------|
| A (1)      | Residential | Plotted Resi<br>development | Bldg upto 11.5 mt. Ht. | R                          |

## Required Parking(Table 7a)

| Block | Туре        | Subles                      |                  | Units |       | Car        |       |       |  |
|-------|-------------|-----------------------------|------------------|-------|-------|------------|-------|-------|--|
| Name  | Туре        | SubUse                      |                  | Reqd. | Prop. | Reqd./Unit | Reqd. | Prop. |  |
| A (1) | Residential | Plotted Resi<br>development | 225.001<br>- 375 | 1     | -     | 2          | 2     | -     |  |
|       | Total :     |                             | -                | -     | -     | -          | 2     | 4     |  |